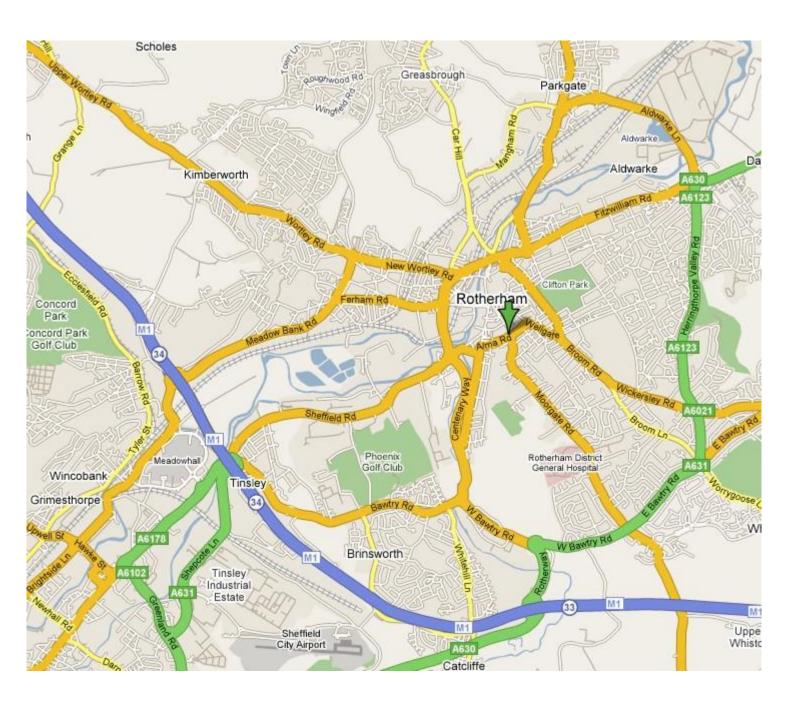

### From the South

Leave M1 at Junction 33, then turn right on A630 (Rother Way) At roundabout turn right on A631 (West Bawtry Road). At traffic lights turn left on to A618 Moorgate Road. Continue down the road past Rotherham General Hospital for approx 1 mile (1.5 km). At traffic lights turn left on to Alma Road, then immediate right onto South Grove and 1<sup>st</sup> right into Moorgate Crofts Business Centre.

#### From the North

Leave M1 at Junction 33, turn left (first exit) on A630 (Rother Way), at next roundabout turn right (2nd exit) on to A631 sign posted Bawtry. At traffic lights turn left on to A618 Moorgate Road. Continue down the road past Rotherham General Hospital for approx 1 mile (1.5 km). At traffic lights turn left on to Alma Road, then right into Moorgate Crofts

## **From Sheffield City Centre**

From Sheffield City Centre (Park Square roundabout) follow A630 (Parkway) to Rotherham. At M1 Junction (33) continue on A630 (Rother Way) to Rotherham. At roundabout turn right on A631 (West Bawtry Road). At traffic lights turn left on to A618 Moorgate Road. Continue down the road past Rotherham General Hospital for approx 1 mile (1.5 km). At traffic lights turn left on to Alma Road, then right into Moorgate Crofts.

#### From Doncaster

Take M18 south and join M1 north sign posted Sheffield and Leeds. Leave M1 at Junction 33 and take the third exit from the roundabout on to the A630 (Rother Way) to Rotherham. At roundabout turn right on A631 (West Bawtry Road). At traffic lights turn left on to A618 Moorgate Road. Continue down the road past Rotherham General Hospital for approx 1 mile (1.5 km). At traffic lights turn left on to Alma Road, then right into Moorgate Crofts.