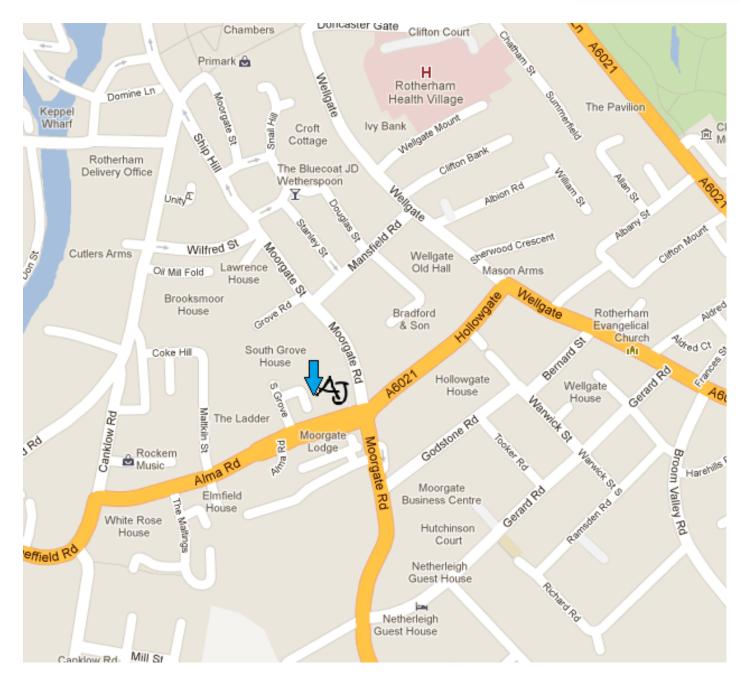

### From the South

Leave M1 at Junction 33, then turn right on A630 (Rother Way) At roundabout turn right on A631 (West Bawtry Road). At traffic lights turn left on to A618 Moorgate Road. Continue down the road past Rotherham General Hospital for approx 1 mile (1.5 km). At traffic lights turn left on to Alma Road, then immediate right onto South Grove and 1<sup>st</sup> right into Moorgate Crofts Business Centre.

#### From the North

Leave M1 at Junction 33, turn left (first exit) on A630 (Rother Way), at next roundabout turn right (2nd exit) on to A631 sign posted Bawtry. At traffic lights turn left on to A618 Moorgate Road. Continue down the road past Rotherham General Hospital for approx 1 mile (1.5 km). At traffic lights turn left on to Alma Road, then right into Moorgate Crofts

## **From Sheffield City Centre**

From Sheffield City Centre (Park Square roundabout) follow A630 (Parkway) to Rotherham. At M1 Junction (33) continue on A630 (Rother Way) to Rotherham. At roundabout turn right on A631 (West Bawtry Road). At traffic lights turn left on to A618 Moorgate Road. Continue down the road past Rotherham General Hospital for approx 1 mile (1.5 km). At traffic lights turn left on to Alma Road, then right into Moorgate Crofts.

#### From Doncaster

Take M18 south and join M1 north sign posted Sheffield and Leeds. Leave M1 at Junction 33 and take the third exit from the roundabout on to the A630 (Rother Way) to Rotherham. At roundabout turn right on A631 (West Bawtry Road). At traffic lights turn left on to A618 Moorgate Road. Continue down the road past Rotherham General Hospital for approx 1 mile (1.5 km). At traffic lights turn left on to Alma Road, then right into Moorgate Crofts.