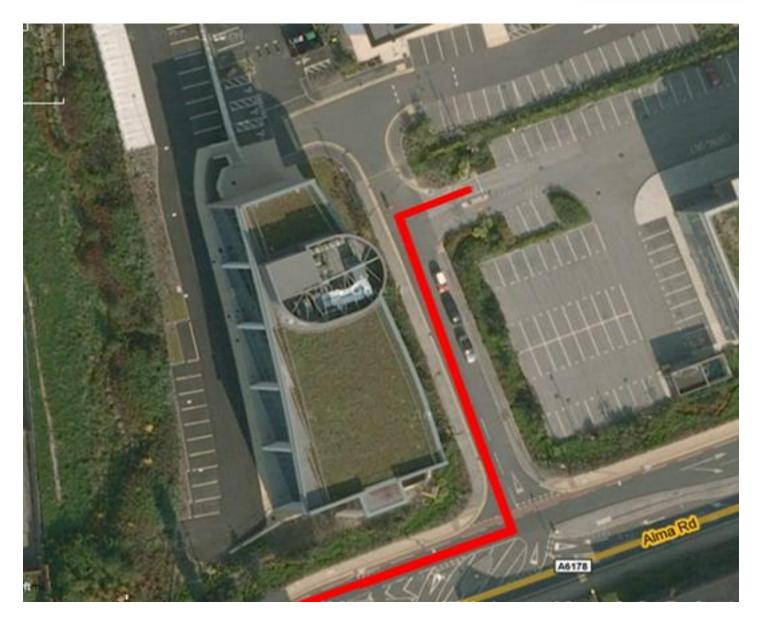

#### On Arrival

When you arrive please press the button at the side of the barrier and state you are attending a training course with us. Then park in an available visitor's parking space.